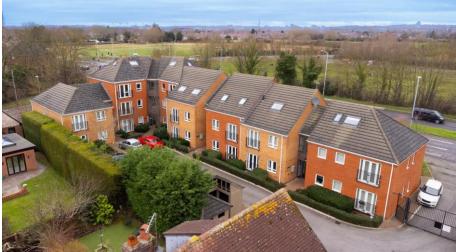

## **10 Askham Court, Radcliffe Road,** Gamston, NG2 6NR

A modern two bedroom, two bathroom ground floor apartment in popular West Bridgford. The apartment has a lovely open plan, bright and spacious kitchen, dining area and living space with a Juliet balcony onto the rear of the development. There is secure electric gated allocated parking and West Bridgford's Central Avenue is only a short walk away. Located on the ground floor the apartment has a generous entrance hall with good storage, master bedroom with en-suite, second bedroom, bathroom and open plan kitchen diner and living space with Juliet Balcony. The apartment is well presented. No upward chain. 986 years remaining. Previously let at £775 pcm = 5.81% yield.

## **Accommodation & Amenities**

- Ground Floor Apartment
- Gated Development
- Sought After Location
- Gas Central Heating
- Double Glazing Throughout
- Allocated Off Road Parking
- Two Double Bedrooms
- En-Suite To Master Bedroom
- Open Plan Kitchen / Dining Area
- Juliet Balcony