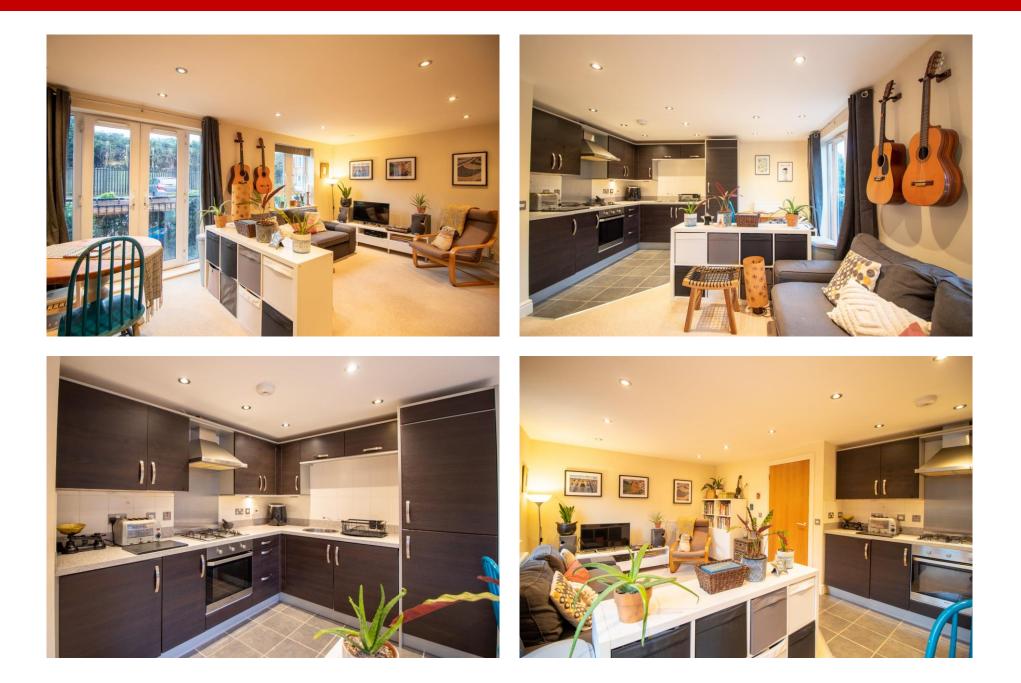

## **10 Askham Court, Radcliffe Road,** Gamston, NG2 6NR

A modern two bedroom, two bathroom ground floor apartment in popular West Bridgford. The apartment has a lovely open plan, bright and spacious kitchen, dining area and living space with a Juliet balcony onto the rear of the development. There is secure electric gated allocated parking and West Bridgford's Central Avenue is only a short walk away. Located on the ground floor the apartment has a generous entrance hall with good storage, master bedroom with en-suite, second bedroom, bathroom and open plan kitchen diner and living space with Juliet Balcony. The apartment is well presented. No upward chain. 986 years remaining. Previously let at £775 pcm = 5.81% yield.

## **Accommodation & Amenities**

- Ground Floor Apartment
- Gated Development
- Sought After Location
- Gas Central Heating
- Double Glazing Throughout
- Allocated Off Road Parking
- Two Double Bedrooms
- En-Suite To Master Bedroom
- Open Plan Kitchen / Dining Area
- Juliet Balcony