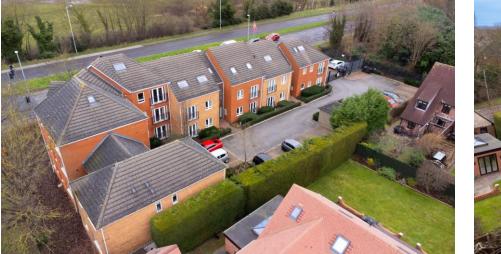

## **10 Askham Court, Radcliffe Road,** Gamston, NG2 6NR

A modern two bedroom, two bathroom ground floor apartment in popular West Bridgford. The apartment has a lovely open plan, bright and spacious kitchen, dining area and living space with a Juliet balcony onto the rear of the development. There is secure electric gated allocated parking and West Bridgford's Central Avenue is only a short walk away. Located on the ground floor the apartment has a generous entrance hall with good storage, master bedroom with en-suite, second bedroom, bathroom and open plan kitchen diner and living space with Juliet Balcony. The apartment is well presented. No upward chain. 986 years remaining. Previously let at £775 pcm = 5.81% yield.

## **Accommodation & Amenities**

- Ground Floor Apartment
- Gated Development
- Sought After Location
- Gas Central Heating
- Double Glazing Throughout
- Allocated Off Road Parking
- Two Double Bedrooms
- En-Suite To Master Bedroom
- Open Plan Kitchen / Dining Area
- Juliet Balcony