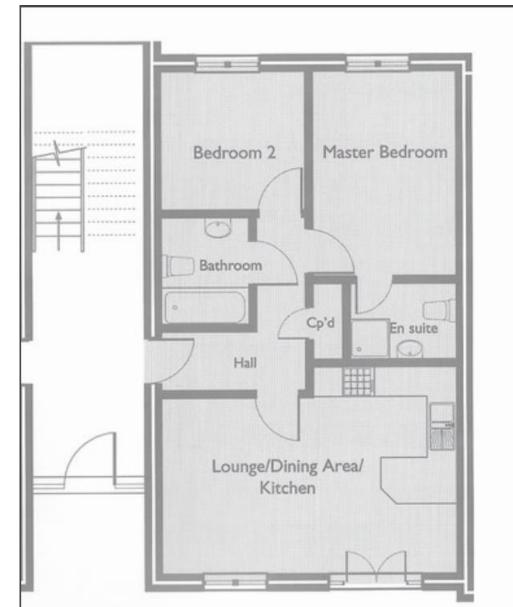

## **10 Askham Court, Radcliffe Road,** Gamston, NG2 6NR

A modern two bedroom, two bathroom ground floor apartment in popular West Bridgford. The apartment has a lovely open plan, bright and spacious kitchen, dining area and living space with a Juliet balcony onto the rear of the development. There is secure electric gated allocated parking and West Bridgford's Central Avenue is only a short walk away. Located on the ground floor the apartment has a generous entrance hall with good storage, master bedroom with en-suite, second bedroom, bathroom and open plan kitchen diner and living space with Juliet Balcony. The apartment is well presented. No upward chain. 986 years remaining. Previously let at £775 pcm = 5.81% yield.

## **Accommodation & Amenities**

- Ground Floor Apartment
- Gated Development
- Sought After Location
- Gas Central Heating
- Double Glazing Throughout
- Allocated Off Road Parking
- Two Double Bedrooms
- En-Suite To Master Bedroom
- Open Plan Kitchen / Dining Area
- Juliet Balcony