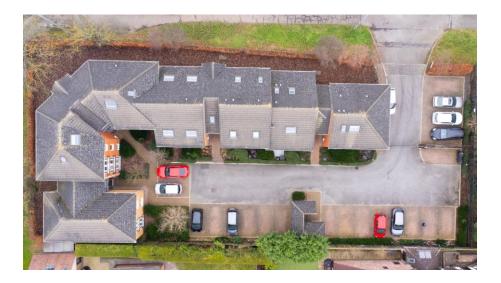

## **10 Askham Court, Radcliffe Road,** Gamston, NG2 6NR

A modern two bedroom, two bathroom ground floor apartment in popular West Bridgford. The apartment has a lovely open plan, bright and spacious kitchen, dining area and living space with a Juliet balcony onto the rear of the development. There is secure electric gated allocated parking and West Bridgford's Central Avenue is only a short walk away. Located on the ground floor the apartment has a generous entrance hall with good storage, master bedroom with en-suite, second bedroom, bathroom and open plan kitchen diner and living space with Juliet Balcony. The apartment is well presented. No upward chain. 986 years remaining. Previously let at £775 pcm = 5.81% yield.

## **Accommodation & Amenities**

- Ground Floor Apartment
- Gated Development
- Sought After Location
- Gas Central Heating
- Double Glazing Throughout
- Allocated Off Road Parking
- Two Double Bedrooms
- En-Suite To Master Bedroom
- Open Plan Kitchen / Dining Area
- Juliet Balcony