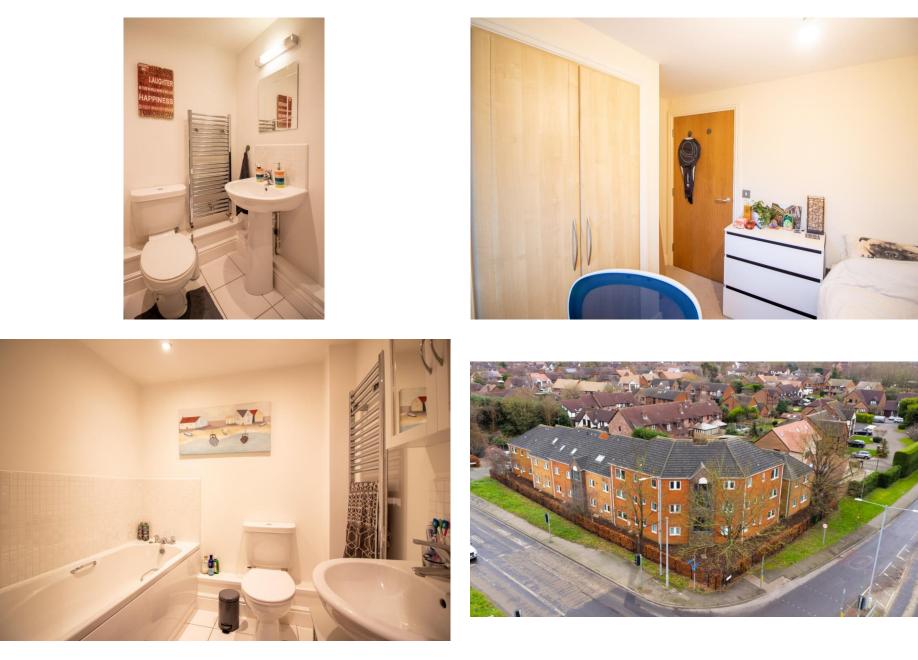

## **10 Askham Court, Radcliffe Road,** Gamston, NG2 6NR

A modern two bedroom, two bathroom ground floor apartment in popular West Bridgford. The apartment has a lovely open plan, bright and spacious kitchen, dining area and living space with a Juliet balcony onto the rear of the development. There is secure electric gated allocated parking and West Bridgford's Central Avenue is only a short walk away. Located on the ground floor the apartment has a generous entrance hall with good storage, master bedroom with en-suite, second bedroom, bathroom and open plan kitchen diner and living space with Juliet Balcony. The apartment is well presented. No upward chain. 986 years remaining. Previously let at £775 pcm = 5.81% yield.

## **Accommodation & Amenities**

- Ground Floor Apartment
- Gated Development
- Sought After Location
- Gas Central Heating
- Double Glazing Throughout
- Allocated Off Road Parking
- Two Double Bedrooms
- En-Suite To Master Bedroom
- Open Plan Kitchen / Dining Area
- Juliet Balcony