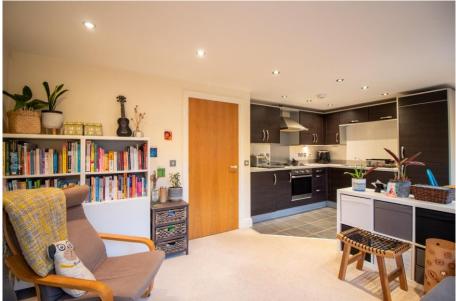

## **10 Askham Court, Radcliffe Road,** Gamston, NG2 6NR

A modern two bedroom, two bathroom ground floor apartment in popular West Bridgford. The apartment has a lovely open plan, bright and spacious kitchen, dining area and living space with a Juliet balcony onto the rear of the development. There is secure electric gated allocated parking and West Bridgford's Central Avenue is only a short walk away. Located on the ground floor the apartment has a generous entrance hall with good storage, master bedroom with en-suite, second bedroom, bathroom and open plan kitchen diner and living space with Juliet Balcony. The apartment is well presented. No upward chain. 986 years remaining. Previously let at £775 pcm = 5.81% yield.

## **Accommodation & Amenities**

- Ground Floor Apartment
- Gated Development
- Sought After Location
- Gas Central Heating
- Double Glazing Throughout
- Allocated Off Road Parking
- Two Double Bedrooms
- En-Suite To Master Bedroom
- Open Plan Kitchen / Dining Area
- Juliet Balcony