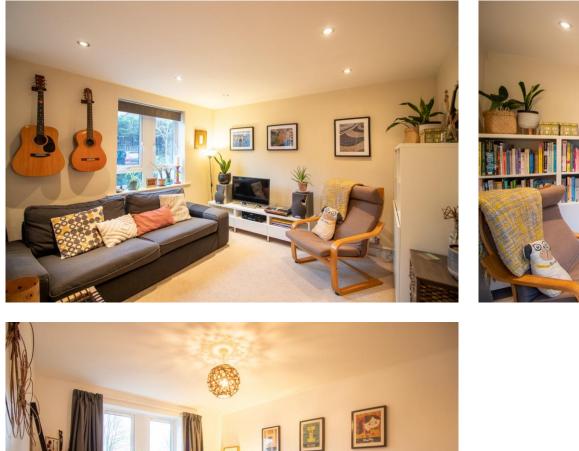

## **10 Askham Court, Radcliffe Road,** Gamston, NG2 6NR

A modern two bedroom, two bathroom ground floor apartment in popular West Bridgford. The apartment has a lovely open plan, bright and spacious kitchen, dining area and living space with a Juliet balcony onto the rear of the development. There is secure electric gated allocated parking and West Bridgford's Central Avenue is only a short walk away. Located on the ground floor the apartment has a generous entrance hall with good storage, master bedroom with en-suite, second bedroom, bathroom and open plan kitchen diner and living space with Juliet Balcony. The apartment is well presented. No upward chain. 986 years remaining. Previously let at £775 pcm = 5.81% yield.

## **Accommodation & Amenities**

- Ground Floor Apartment
- Gated Development
- Sought After Location
- Gas Central Heating
- Double Glazing Throughout
- Allocated Off Road Parking
- Two Double Bedrooms
- En-Suite To Master Bedroom
- Open Plan Kitchen / Dining Area
- Juliet Balcony